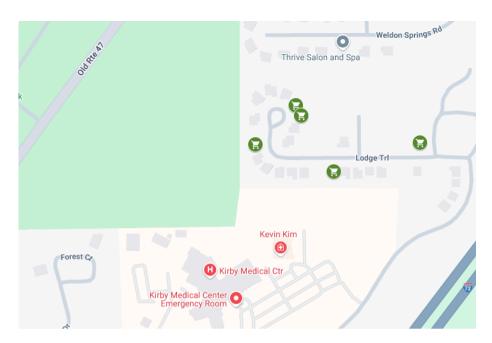

| Street Address         | City, State, Zip     | Days of Operation                                  | Items Available                                                                                                       |
|------------------------|----------------------|----------------------------------------------------|-----------------------------------------------------------------------------------------------------------------------|
| 37 Lodge Trail Drive   | Monticello, IL 61856 | Th-Sat 8-4; Sun 12-4                               | Girl clothes NB-5t, housewares, toys, kid books, adult books                                                          |
| 812 S. Buchanan Dr.    | Monticello, IL 61866 | Friday 8-1, Saturday 8-1                           | Power tools, John Deere toys, Houseware items, Handbags, DVDs, CDs,                                                   |
| 1316 Ridge Pointe Dr   | Monticello, IL 61856 | Thursday 2-6, Friday 2-6, Saturday 9-3             | Furniture, Home decor, name brand women's clothing and never worn shoes boots and accessories                         |
| 7 Woodland Ct          | Monticello, IL 61856 | Th: 8:00am-12:00pm, Fr: 8am-2:00pm, Sa: 8am-5:00pm | Baby Items; Toys, Adult, toddler, and baby clothes; Home Decor                                                        |
| 711 S Longview         | Monticello, IL 61856 | Th: 5p-7p, Fri: 8a-2p, Sat: 8a-12p                 | Women's Clothing (plus size also), Men's Clothing, Tools, Home & Seasonal Decor, Furniture, Craft Supplies, Pe        |
| 5 Turtle Creek Rd      | Monticello, IL 61856 | F: 8-2, Sa: 8-2                                    | Baby Supplies & Toys, Clothes: Men's, Women's, Baby Boy & Baby Girl, Home Decor, Furniture, Misc Home Iter            |
| 902 S Longview Rd      | Monticello, IL 61856 | 8:00 AM-4:00 AM Thurs - Sun                        | Tools, furniture, home decor, household items, men's and women's clothing                                             |
| 703 Jackson            | Monticello, IL 61856 | Th 4-7; Fr 8-3, Sa 8-12                            | Clothes (women's large and XL, men's XL, boys 8-12, girls 8-10), purses, shoes, tools, small kitchen appliances       |
| 17 Burdette Ct         | Monticello, IL 61856 | Th 5 - 7, Fri 4 - 7, Sat 8 - 12                    | Clothes: women, men, girls (4T), boys (L). Toys and household items                                                   |
| 501 E Cedar Lane       | Monticello, IL 61856 | Th 4-7pm, F 8-1, Sa 8-1                            | Kids clothes, Toys, Men's L and Women's Sm clothes, Home Decor, Swing set,                                            |
| 2 Woodland ct          | Monticello, IL 61856 | Th 830-4, Fri 830-4, Sat 8-12                      | Some baby items, Boy clothes, toddler girl clothes, adult clothing, 2 cribs, pack and play, misc decor and other      |
| 515 Prairie Lane drive | Monticello, IL 61856 | Thursday closed, Friday 8-3, sat 8-3               | Yard tools, coolers, bicycles, plant pots, small tables, artificial plants, air pump, electric heater, edger, boombox |
| 4015 Orchard Lane      | Monticello, IL 61856 | Th: closed, F: 8-3, Sa: 8-3                        | Lots of clothes newborn-4t; toys; home decor; women's and men's clothes; misc.                                        |
| 27 Foothill Rd         | Monticello, IL 61856 | Th: 12-5 Sa: 8-12                                  | Toddler boy clothes & toys, household items, adult bikes, weights & bench                                             |
| 2 Kirby circle         | Monticello, IL 61856 | Thursday 8-4, Friday 8-4, Saturday 8-12            | Baby, home decor, furniture, dishes, serving-ware, kitchen items.                                                     |
| 2011 Jonathon Dr       | Monticello, IL 61856 | Th 2-5, Fr 7-4, Sa 7-11                            | Stihl weedeater, corded edger, christmas tree, john deere items, coach & vera bradley purses, home decor, dre         |
| 718 N CHARTER ST       | MONTICELLO, IL 61856 | THUR 5-8 FRI 8-12 SAT 8-12                         | KID & ADULT CLOTHING, SHOES, HOME DECOR                                                                               |
| 704 Van Buren          | Monticello, IL 61856 | Th: 8-2, F: 8-2, Sa: 8-1                           | Baby clothes (boy newborn to 4T; girl newborn -9months); baby items; kids toys. Adult clothes, prom dresses.          |
| 5 Woodland Court       | Monticello, IL 61856 | F 8-12 Sat- 8-12                                   | Multi Family- tons of Baby girl items and baby accessories. Women's clothing, home, and more!                         |
| 2002 Appletree Dr      | Monticello, IL 61856 | Thurs 3-6, F 8-12 and 3-6, Sa 8-1                  | TONS of baby girl clothing all up to 3T, some bigger toddler girl clothing up to 5t, everything you could need for    |
| 919 Robert Webb Dr     | Monticello, IL 61856 |                                                    | Clothing, Home Decor                                                                                                  |
| 706 Van Buren St       | Monticello, IL 61856 | F 8-1:00 , Sa 8-12                                 | Children clothes, toys, household items and decorations, precious moments, women's clothes                            |
| 6 Corrine Ct.          | Monticello, IL 61856 | Th - 4:00-7:00, F - 9:00-4:00, S - 8:00-12:00      | Baby girl and boy clothes (newborn - 3T), Vtech Baby and Toddler Toys, Baby Items, Stroller, Women's and Me           |
| 211 E Lafayette St.    | Monticello, IL 61856 | Th 8-5, F 8-5, Sa 8-5, Su 8-5                      | Household, Kids, Toys, Furniture, Women's Clothes                                                                     |
| 103 Lone Beech         | Monticello, IL 61856 | Th 4-7, F 8-5, Sat 8-2, Sun Noon-2                 | Free fresh popped popcorn and water bottle refill station! Bakery Liquidation and Home Moving Sale! Home              |
| 528 W Main Street      | Monticello, IL 61856 | Th: closed, F 9-2, Sa 8-2                          | Household, crafts/beads, vintage/antiques, tools, furniture.                                                          |
| 104 Valley Rd          | Monticello, IL 61856 | TH 12-6, FRI 8-6, SAT 8-12                         | Boys clothes, mens/womens clothing, household items and decor, toys, furniture, and more!                             |
| 490 N. Elm             | Monticello, IL 61856 | F 8-3, Sa 8-3                                      | Furniture indoors & outdoors, stereo equipment, kitchen, useful home & workshop items, dolls, fishing, decora         |
| 317 E Lafayette St     | Monticello, IL 61856 | Th:5-7 fri 8-12 sat 8-12                           | Clothing, household goods, toys                                                                                       |
| 165 S. Piatt St.       | Monticello, IL 61856 | Fri. 1:00-4:00 & Sat. 9:00-4:00                    | Moving Sale- (Home Decor, Furniture, Clothing) etc.)                                                                  |
| 1617 N 1125 E rd       | Monticello, IL 61856 | Thurs 3-5, Friday 8:30-12, Sat 8-12                | Zyia Active clothing. Women's & juniors clothes xs-m, Girls and boys clothes up to size 6. Kid & adults shoes.        |
| 4001 Appletree Dr      | Monticello, IL 61856 | Th evening, Friday 12-7, Saturday 8-5              | Women's clothing, baby, home decor/kitchen                                                                            |
| 603 Stoddard Ct        | Monticello, IL 61856 | Friday 9-1 & Saturday 8-12                         | Kids & Adult Clothing, Gymnastics Bar, Home Decor & Misc.                                                             |
| 212 Kipling Dr         | Monticello, IL 61856 | Sat only 9-1                                       | Recliners, chairs, display cases, decorative glass, medical equip, tools, men's clothes                               |
| 704 Prairie Lane       | Monticello, IL 61856 | Friday 8–2; Saturday 8-12                          | Dishes, Jewlery, Tool chest, golf clubs, coolers, sweatshirts, gloves, antiques, vintage toys, oil lamps, tables      |
| 703 CREST VIEW DR      | MONTICELLO, IL 61856 | F 8-4. Sa 8-12                                     | Kitchen & Home items. Men's & women's clothing/shoes. Many Illini items. Upright walker. Misc items. Nice             |
| 105 Valley Rd          | Monticello, IL 61856 | Th 2-6, F 8-6, Sa 8-12                             | TONS OF BABY items/boy clothes 0-12 months, woman's shoes 9.5 & 10, other random household items                      |
| 802 Jackson St         | Monticello, IL 61856 | Th: closed, F: 8-5, Sa: 8-1                        | Kids toys, girls clothing, baby boy clothing, baby items, household items                                             |
| 1003 N state st        | Monticello, IL 61856 | Thursday9-5 F9-5 SAT 9-5                           | Home decor, men's plus size clothing, women's clothing, shoes, furniture, alittle bit of everything!!                 |
| 711 Crestview Dr       | Monticello, IL 61856 | Th:closed, Fr 8-6, Sa 8-12                         | Baby items, baby and adult clothes, shoes, purses, home items , kitchen, multi family sale                            |
| 916 Robert Webb        | Monticello, IL 61856 | Th 12-6; F 8-5                                     | Lawn Mower, baby clothes, general household, collectibles                                                             |
| 45 Coachman Dr         | Monticello, IL 61856 | Sat only 9-1                                       | Lots of Jr Girls Clothes, Books, Purses, Home Decor, Holiday Items and more!                                          |