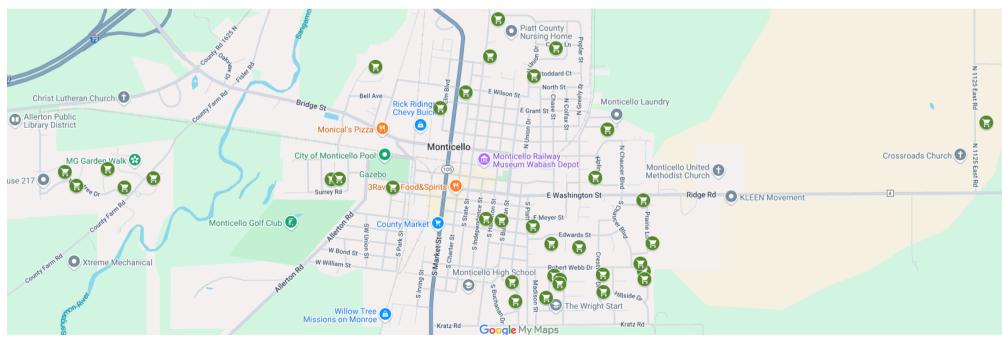

| Street Address         | City, State, Zip     | Days of Operation                                  | Items Available                                                                                                       |
|------------------------|----------------------|----------------------------------------------------|-----------------------------------------------------------------------------------------------------------------------|
| 37 Lodge Trail Drive   | Monticello, IL 61856 | Th-Sat 8-4; Sun 12-4                               | Girl clothes NB-5t, housewares, toys, kid books, adult books                                                          |
| 812 S. Buchanan Dr.    | Monticello, IL 61866 | Friday 8-1, Saturday 8-1                           | Power tools, John Deere toys, Houseware items, Handbags, DVDs, CDs,                                                   |
| 1316 Ridge Pointe Dr   | Monticello, IL 61856 | Thursday 2-6, Friday 2-6, Saturday 9-3             | Furniture, Home decor, name brand women's clothing and never worn shoes boots and accessories                         |
| 7 Woodland Ct          | Monticello, IL 61856 | Th: 8:00am-12:00pm, Fr: 8am-2:00pm, Sa: 8am-5:00pm | Baby Items; Toys, Adult, toddler, and baby clothes; Home Decor                                                        |
| 711 S Longview         | Monticello, IL 61856 | Th: 5p-7p, Fri: 8a-2p, Sat: 8a-12p                 | Women's Clothing (plus size also), Men's Clothing, Tools, Home & Seasonal Decor, Furniture, Craft Supplies, Pe        |
| 5 Turtle Creek Rd      | Monticello, IL 61856 | F: 8-2, Sa: 8-2                                    | Baby Supplies & Toys, Clothes: Men's, Women's, Baby Boy & Baby Girl, Home Decor, Furniture, Misc Home Iter            |
| 902 S Longview Rd      | Monticello, IL 61856 | 8:00 AM-4:00 AM Thurs - Sun                        | Tools, furniture, home decor, household items, men's and women's clothing                                             |
| 703 Jackson            | Monticello, IL 61856 | Th 4-7; Fr 8-3, Sa 8-12                            | Clothes (women's large and XL, men's XL, boys 8-12, girls 8-10), purses, shoes, tools, small kitchen appliances       |
| 17 Burdette Ct         | Monticello, IL 61856 | Th 5 - 7, Fri 4 - 7, Sat 8 - 12                    | Clothes: women, men, girls (4T), boys (L). Toys and household items                                                   |
| 501 E Cedar Lane       | Monticello, IL 61856 | Th 4-7pm, F 8-1, Sa 8-1                            | Kids clothes, Toys, Men's L and Women's Sm clothes, Home Decor, Swing set,                                            |
| 2 Woodland ct          | Monticello, IL 61856 | Th 830-4, Fri 830-4, Sat 8-12                      | Some baby items, Boy clothes, toddler girl clothes, adult clothing, 2 cribs, pack and play, misc decor and other      |
| 515 Prairie Lane drive | Monticello, IL 61856 | Thursday closed, Friday 8-3, sat 8-3               | Yard tools, coolers, bicycles, plant pots, small tables, artificial plants, air pump, electric heater, edger, boombox |
| 4015 Orchard Lane      | Monticello, IL 61856 | Th: closed, F: 8-3, Sa: 8-3                        | Lots of clothes newborn-4t; toys; home decor; women's and men's clothes; misc.                                        |
| 27 Foothill Rd         | Monticello, IL 61856 | Th: 12-5 Sa: 8-12                                  | Toddler boy clothes & toys, household items, adult bikes, weights & bench                                             |
| 2 Kirby circle         | Monticello, IL 61856 | Thursday 8-4, Friday 8-4, Saturday 8-12            | Baby, home decor, furniture, dishes, serving-ware, kitchen items.                                                     |
| 2011 Jonathon Dr       | Monticello, IL 61856 | Th 2-5, Fr 7-4, Sa 7-11                            | Stihl weedeater, corded edger, christmas tree, john deere items, coach & vera bradley purses, home decor, dre         |
| 718 N CHARTER ST       | MONTICELLO, IL 61856 | THUR 5-8 FRI 8-12 SAT 8-12                         | KID & ADULT CLOTHING, SHOES, HOME DECOR                                                                               |
| 704 Van Buren          | Monticello, IL 61856 | Th: 8-2, F: 8-2, Sa: 8-1                           | Baby clothes (boy newborn to 4T; girl newborn -9months); baby items; kids toys. Adult clothes, prom dresses.          |
| 5 Woodland Court       | Monticello, IL 61856 | F 8-12 Sat- 8-12                                   | Multi Family- tons of Baby girl items and baby accessories. Women's clothing, home, and more!                         |
| 2002 Appletree Dr      | Monticello, IL 61856 | Thurs 3-6, F 8-12 and 3-6, Sa 8-1                  | TONS of baby girl clothing all up to 3T, some bigger toddler girl clothing up to 5t, everything you could need for    |
| 919 Robert Webb Dr     | Monticello, IL 61856 |                                                    | Clothing, Home Decor                                                                                                  |
| 706 Van Buren St       | Monticello, IL 61856 | F 8-1:00 , Sa 8-12                                 | Children clothes, toys, household items and decorations, precious moments, women's clothes                            |
| 6 Corrine Ct.          | Monticello, IL 61856 | Th - 4:00-7:00, F - 9:00-4:00, S - 8:00-12:00      | Baby girl and boy clothes (newborn - 3T), Vtech Baby and Toddler Toys, Baby Items, Stroller, Women's and Me           |
| 211 E Lafayette St.    | Monticello, IL 61856 | Th 8-5, F 8-5, Sa 8-5, Su 8-5                      | Household, Kids, Toys, Furniture, Women's Clothes                                                                     |
| 103 Lone Beech         | Monticello, IL 61856 | Th 4-7, F 8-5, Sat 8-2, Sun Noon-2                 | Free fresh popped popcorn and water bottle refill station! Bakery Liquidation and Home Moving Sale! Home              |
| 528 W Main Street      | Monticello, IL 61856 | Th: closed, F 9-2, Sa 8-2                          | Household, crafts/beads, vintage/antiques, tools, furniture.                                                          |
| 104 Valley Rd          | Monticello, IL 61856 | TH 12-6, FRI 8-6, SAT 8-12                         | Boys clothes, mens/womens clothing, household items and decor, toys, furniture, and more!                             |
| 490 N. Elm             | Monticello, IL 61856 | F 8-3, Sa 8-3                                      | Furniture indoors & outdoors, stereo equipment, kitchen, useful home & workshop items, dolls, fishing, decora         |
| 317 E Lafayette St     | Monticello, IL 61856 | Th:5-7 fri 8-12 sat 8-12                           | Clothing, household goods, toys                                                                                       |
| 165 S. Piatt St.       | Monticello, IL 61856 | Fri. 1:00-4:00 & Sat. 9:00-4:00                    | Moving Sale- (Home Decor, Furniture, Clothing) etc.)                                                                  |
| 1617 N 1125 E rd       | Monticello, IL 61856 | Thurs 3-5, Friday 8:30-12, Sat 8-12                | Zyia Active clothing. Women's & juniors clothes xs-m, Girls and boys clothes up to size 6. Kid & adults shoes.        |
| 4001 Appletree Dr      | Monticello, IL 61856 | Th evening, Friday 12-7, Saturday 8-5              | Women's clothing, baby, home decor/kitchen                                                                            |
| 603 Stoddard Ct        | Monticello, IL 61856 | Friday 9-1 & Saturday 8-12                         | Kids & Adult Clothing, Gymnastics Bar, Home Decor & Misc.                                                             |
| 212 Kipling Dr         | Monticello, IL 61856 | Sat only 9-1                                       | Recliners, chairs, display cases, decorative glass, medical equip, tools, men's clothes                               |
| 704 Prairie Lane       | Monticello, IL 61856 | Friday 8–2; Saturday 8-12                          | Dishes, Jewlery, Tool chest, golf clubs, coolers, sweatshirts, gloves, antiques, vintage toys, oil lamps, tables      |
| 703 CREST VIEW DR      | MONTICELLO, IL 61856 | F 8-4. Sa 8-12                                     | Kitchen & Home items. Men's & women's clothing/shoes. Many Illini items. Upright walker. Misc items. Nice             |
| 105 Valley Rd          | Monticello, IL 61856 | Th 2-6, F 8-6, Sa 8-12                             | TONS OF BABY items/boy clothes 0-12 months, woman's shoes 9.5 & 10, other random household items                      |
| 802 Jackson St         | Monticello, IL 61856 | Th: closed, F: 8-5, Sa: 8-1                        | Kids toys, girls clothing, baby boy clothing, baby items, household items                                             |
| 1003 N state st        | Monticello, IL 61856 | Thursday9-5 F9-5 SAT 9-5                           | Home decor, men's plus size clothing, women's clothing, shoes, furniture, alittle bit of everything!!                 |
| 711 Crestview Dr       | Monticello, IL 61856 | Th:closed, Fr 8-6, Sa 8-12                         | Baby items, baby and adult clothes, shoes, purses, home items , kitchen, multi family sale                            |
| 916 Robert Webb        | Monticello, IL 61856 | Th 12-6; F 8-5                                     | Lawn Mower, baby clothes, general household, collectibles                                                             |
| 45 Coachman Dr         | Monticello, IL 61856 | Sat only 9-1                                       | Lots of Jr Girls Clothes, Books, Purses, Home Decor, Holiday Items and more!                                          |